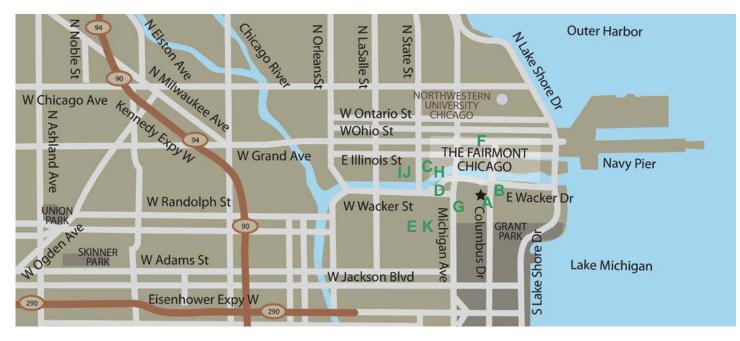

# **Dinner Options Walking Distance of Fairmont Chicago**, **Millennium Park**

## Restaurant

A. Aria Restaurant and Bar Located on the Lobby Level Phone: 312-946-7570

# B. The Palm Restaurant

323 East Wacker Drive 0.3 miles, 5 minute walk Phone: 312-616-1000 \$\$\$ Directions: Walk out main entrance to Columbus Drive. Left one block to Wacker Drive, Right on Wacker Drive, 1/2 block to The Palm.

## C. Shaw's Crab House

21 E Hubbard St Phone: 312-527-2722 \$\$\$ Directions: walk out main entrance to Columbus Drive. Turn left one block to Wacker Drive. Left on Wacker Drive. 4 blocks to State Street, turn right onto State Street (cross river) 3 blocks to Hubbard Street. Turn right onto Hubbard Street. Shaw's is located on the right-hand side.

## D. Bella Bacino

75 East Wacker Drive Phone: 312-263-0070 \$\$ Directions: walk out main entrance to Columbus Drive. Turn left one block to Wacker Drive. Left on Wacker Drive. 2 ½ blocks. to Bella Bacino (½ block past Michigan Avenue) Bella Bacino's is located on the left-hand side.

#### Cuisine

American Contemporary/Asian \$\$\$

Seafood/Oyster Bar

Steak and Seafood

0.8 miles, 15-20 minute walk

Casual Pizza & Pasta 0.5 miles, 10-15 minute walk

## E. The Gage

24 South Michigan Avenue

American w/Irish influence 0.4 miles, 10-15 minute walk **\$\$** 

Northern Italian

Phone: 312-372-4243 Directions: walk out main entrance to Columbus Drive. Turn right one block to Randolph Street. Right on Randolph Street 1 block to Michigan Avenue and left 2 1/2 blocks. The Gage is located on the right-hand side of Michigan Ave.

### F. Volare

**201 East Grand Avenue** 0.7 miles, 10-15 minute walk Phone: 312-410-9900 \$\$ Directions: walk out main entrance to Columbus Drive. Turn left one block to Wacker Drive. Stairs on right - walk down one level. Cross over the Chicago River (Columbus Drive) 3 blocks to Grand Avenue. turn left 1 block to Volare.

### G. Tavern at the Park

**Casual American 130 East Randolph Street** 0.2 miles. 5 minute walk Phone: 312-552-0070 **\$\$** Directions: walk out main entrance to Columbus Drive. Right one block to Randolph Street, turn right on Randolph Street, 1/2 blocks to Tavern at the Park. \*Tavern at the Park is closed on Sundays.

### H. The Purple Pig

500 N Michigan Ave 0.6 miles. 10-15 minute walk Phone: 312-464-1744 \$\$ Directions: walk out main entrance to Columbus Drive turn left one block to Wacker Dr. Turn left on Wacker Dr. two blocks to Michigan Ave. At Michigan Ave turn right. Walk 3 block and The Purple Pig will be on the left-hand side of Michigan Ave.

#### I. Sunda

110 W Illinois St 1 mile, 15-20 minute walk Phone: 312-644-0500 **\$\$\$** Directions: walk out main entrance to Columbus Drive. Turn left one block to Wacker Drive. Left on Wacker Drive. 6 blocks to Clark, turn right onto Clark St. (cross river) 4 blocks to Illinois St. Turn left onto Illinois St. Sunda is located on the right-hand side

## J. Mercadito

108 W Kinzie St 0.9 miles, 15-20 minute walk Phone: 312-329-9555 \$\$ Directions: walk out main entrance to Columbus Drive. Turn left one block to Wacker Drive. Turn left on Wacker Drive. 6 blocks to Clark St, turn right onto Clark St (cross river) 1 block to Kinzie St. Turn left onto Kinzie. Mercadito is located on the right-hand side of Kinzie St.

## K. Henri

18 S Michigan Ave. 0.4 miles, 10-15 minute walk Phone: 312-527-2722 \$\$\$ Directions: walk out main entrance to Columbus Drive. Turn right one block to Randolph Street. Turn right on Randolph Street 2 blocks to Michigan Ave. Turn left onto Michigan Ave 2 1/2 blocks. Henri is on the right-hand side.